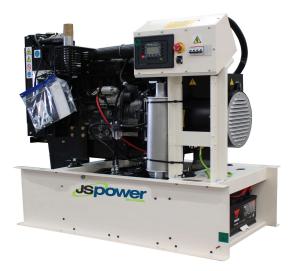

## **Bio-Diesel Generator Range**

3D Series: 20 - 60kVA

\*Pictures for illustrative purposes only

| Model<br>Number | kVA   | KW    | kVA     | KW      | Engine | Alternator | Fuel Tank<br>Capacity<br>(Litres) |
|-----------------|-------|-------|---------|---------|--------|------------|-----------------------------------|
|                 | Prime | Prime | Standby | Standby |        |            |                                   |
| JSPBD20         | 20    | 16    | 22      | 18      | Deutz  | Mecce Alte | 100                               |
| JSPBD30         | 30    | 24    | 33      | 26      | Deutz  | Mecce Alte | 100                               |
| JSPBD40         | 40    | 32    | 44      | 35      | Deutz  | Mecce Alte | 100                               |
| JSPBD60         | 60    | 48    | 64      | 51      | Deutz  | Mecce Alte | 100                               |