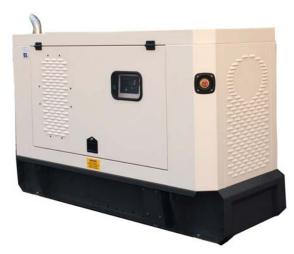

## **Bio-Diesel Generator Range**

3D Series: 20 - 60kVA

\*Pictures for illustrative purposes only

| Model<br>Number | kVA   | KW    | kVA     | KW      | Engine | Alternator | Fuel Tank<br>Capacity<br>(Litres) |
|-----------------|-------|-------|---------|---------|--------|------------|-----------------------------------|
|                 | Prime | Prime | Standby | Standby |        |            |                                   |
| JSPBD20         | 20    | 16    | 22      | 18      | Deutz  | Mecce Alte | 100                               |
| JSPBD30         | 30    | 24    | 33      | 26      | Deutz  | Mecce Alte | 100                               |
| JSPBD40         | 40    | 32    | 44      | 35      | Deutz  | Mecce Alte | 100                               |
| JSPBD60         | 60    | 48    | 64      | 51      | Deutz  | Mecce Alte | 100                               |